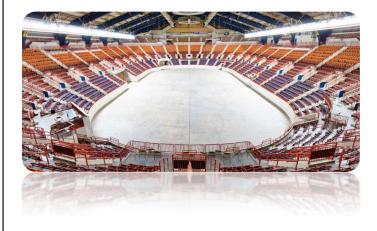

Some NEW and EXCITING plans for the 2025 Farm Show event are the additional marketing/advertising opportunities that will greatly enhance attendance to the Farm Show Vendors and local businesses. In partnership with the First Frontier Circuit, a local non-profit organization, we have joined forces to bring in four-side video screens to the Large Arena (New Holland Arena) for this event. These 9'x13' screens will run for the entire duration of the event (Saturday-Saturday 8am-9pm) with continuous loops of logo reels and/or advertising commercials of our vendors and local businesses. The New Holland Arena hosts several of the largest and most attended events held during the Farm Show. The coliseum seats over 7,000 at a time and has several sell out events during the week. This arena will be one of the highest attended areas within the complex. The intention of these boards is to boost recognition of each vendor and the surrounding community.